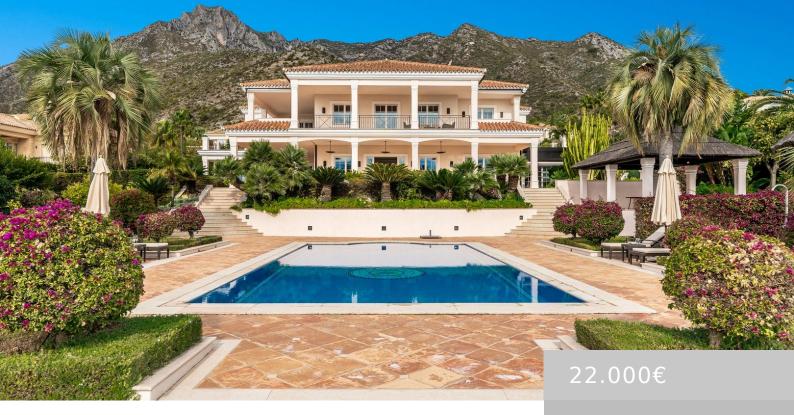

## MANSION TO RENT IN SIERRA BLANCA, MARBELLA. | REF. 74617.

https://luxuryforsale.properties

22.000 e / week. Buying a villa on the Marbella Golden Mile, through LuxuryForSale.Properties is as straightforward as can be....

- 5 beds
- 6 haths
- Villa
- For rent
- available
- 1558 m<sup>2</sup>

## **Basics**

Category: For rent

Status: available

Bathrooms: 6 baths

**Area: 1558** m<sup>2</sup>

Type: Villa

Bedrooms: 5 beds

Floors: 3 floors

Lot size: 4373 m<sup>2</sup>

## **Amenities & Features**

| Features: gated community, luxury collection, sea views |
|---------------------------------------------------------|
|                                                         |
|                                                         |
|                                                         |
|                                                         |
|                                                         |
|                                                         |
|                                                         |
|                                                         |
|                                                         |
|                                                         |
|                                                         |
|                                                         |
|                                                         |
|                                                         |
|                                                         |
|                                                         |
|                                                         |
|                                                         |
|                                                         |
|                                                         |
|                                                         |
|                                                         |
|                                                         |
|                                                         |
|                                                         |
|                                                         |
|                                                         |
|                                                         |
|                                                         |
| 回探验数回<br>被数1245                                         |