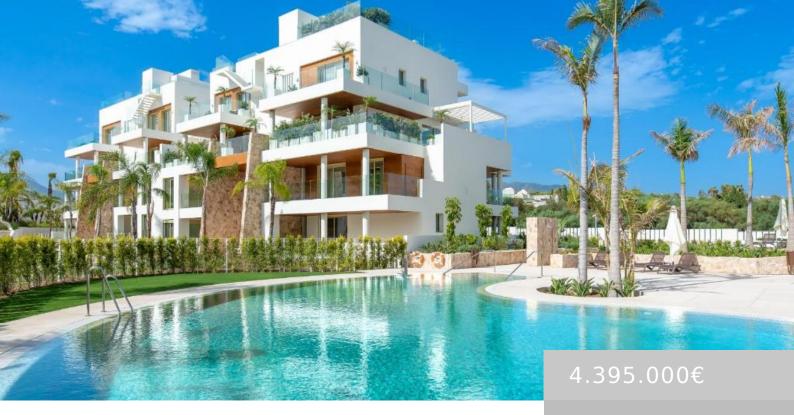

## DUPLEX TOP FLOOR APARTMENT WITH SEA VIEWS IN BENALUS, MARBELLA. | REF. 111476.

https://luxuryforsale.properties

Lovely Luxurious Duplex Penthouse in Benalus, Marbella's Golden Mile Nestled within the prestigious and highly sought-after residential complex of Benalús...

## **Basics**

Category: For sale

Status: available

Bathrooms: 3 baths

Lot size: 272 m<sup>2</sup>

Type: penthouse

Bedrooms: 3 beds

**Area: 418** m<sup>2</sup>